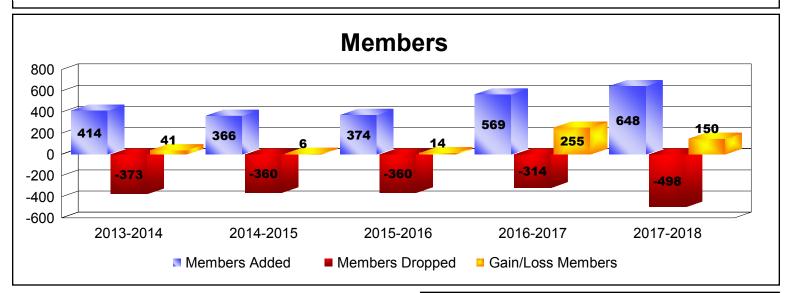

| Year                               | New<br>Clubs | Dropped<br>Clubs | Gain/<br>Loss<br>Clubs | New<br>Members | Charter<br>Members | Reinstate<br>Members | Transfer<br>Members | Total<br>Member<br>Added | Total<br>Members<br>Dropped | Gain/<br>Loss<br>Members |
|------------------------------------|--------------|------------------|------------------------|----------------|--------------------|----------------------|---------------------|--------------------------|-----------------------------|--------------------------|
| 2013-2014                          | 5            | -4               | 1                      | 249            | 154                | 5                    | 6                   | 414                      | -373                        | 41                       |
| 2014-2015                          | 4            | -2               | 2                      | 220            | 124                | 16                   | 6                   | 366                      | -360                        | 6                        |
| 2015-2016                          | 2            | -6               | -4                     | 247            | 110                | 12                   | 5                   | 374                      | -360                        | 14                       |
| 2016-2017                          | 5            | -2               | 3                      | 323            | 177                | 59                   | 10                  | 569                      | -314                        | 255                      |
| 2017-2018                          | 6            | -4               | 2                      | 428            | 184                | 30                   | 6                   | 648                      | -498                        | 150                      |
| Average                            | 4            | -4               | 1                      | 293            | 150                | 24                   | 7                   | 474                      | -381                        | 93                       |
| 6<br>4<br>2<br>0<br>-2<br>-4<br>-6 | 5            |                  | 4                      | 2              | 2-6                | -4                   | 5                   | 3                        | 4                           |                          |
| 0                                  | 2013-2014    |                  | 2014-2015              |                | 2015-20            | 016                  | 2016-2017           |                          | 2017-2018                   |                          |
|                                    |              |                  | New Clubs              |                | Dropped            | Clubs 🗧 G            | Gain/Loss Clubs     |                          |                             |                          |